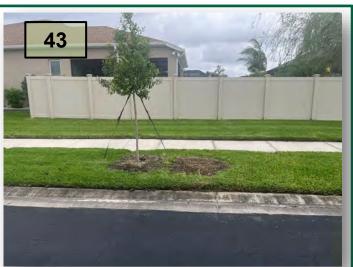

38. Cut down the Copperleaf in half in the center island at the Windsor entrance(pic 38)

39. Eradicate the bed weeds throughout the Windsor entrance.

40. Attached is picture of the street tree Project Completion. All that is left is the sod install in the old tree rings. (pic 40-43)