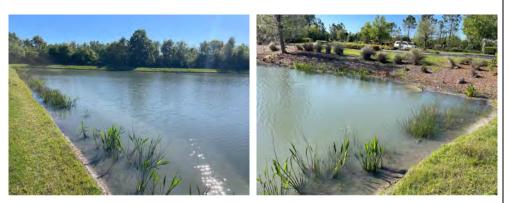

#### Pond 74

#### **Comments:**

Site Looks Good

Water levels are up. Trace amount of algae treated.

## Pond 75

#### **Comments:**

Site Looks Good

Water has filled the pond and native aquatic plants have begun to thrive.

www.AdvancedAquatic.com