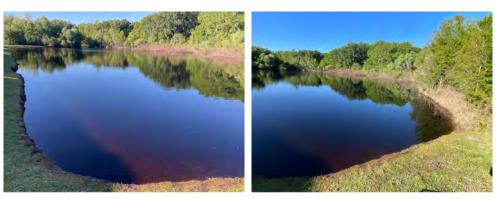

#### Pond 64

#### **Comments:**

**Requires Attention** 

Awaiting path for boat and trailer. Minimal algae present along with cattails around the pond.

Able treat with ATV from one side of pond through current access.