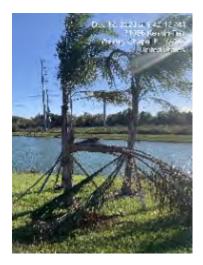

20. On the inbound side of the Provence entrance there is what looks like a Red Cedar tree remove this from the property.(Pic 20)

- 21. Cutback the purple fountain grass at the Provence entrance to allow new growth on the material.
- 22. Diagnose and treat the recent decline in the Schilling Hollies in the last center island
  before the gate at the Provence entrance.(Pic 22)