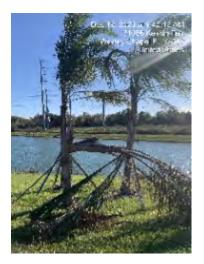

20. On the inbound side of the Provence entrance there is what looks like a Red Cedar tree remove this from the property.(Pic 20)

- 21. Cutback the purple fountain grass at the Provence entrance to allow new growth on the material.
- 22. Diagnose and treat the recent decline in the Schilling Hollies in the last center island
  before the gate at the Provence entrance.(Pic 22)