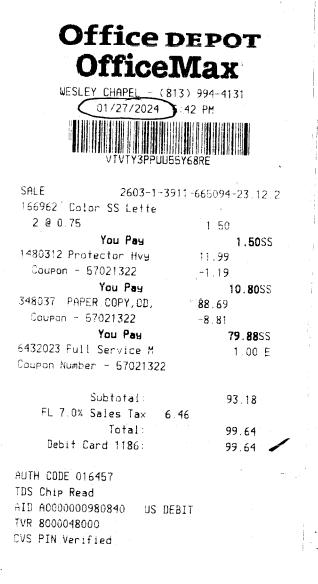

## FIELD MAINTENANCE:

Advanced Aquatic treated ponds on 3/5, 3/12, 3/19, 3/27

YMCA 3/5/2024 Agreement made for **Children's** Swim Safety Lessons to be held at our pool from June 10-14, 2024.