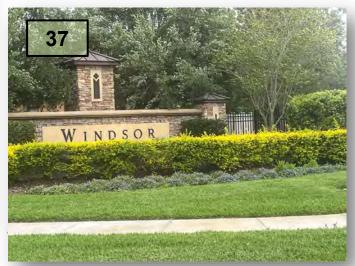

- 36. Have the palm trees been fertilized at the Meridian entrance and Windsor entrance? This was to be done in March.
- 37. Prune down the Gold Mound Duranta hallway at the Windsor main entrance monument sign. This will allow the sign to be visible.(pic 37)