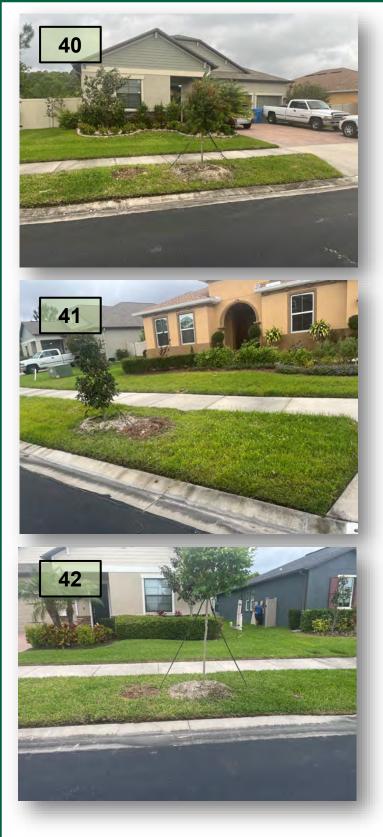

38. Cut down the Copperleaf in half in the center island at the Windsor entrance(pic 38)

39. Eradicate the bed weeds throughout the Windsor entrance.

40. Attached is picture of the street tree Project Completion. All that is left is the sod install in the old tree rings. (pic 40-43)