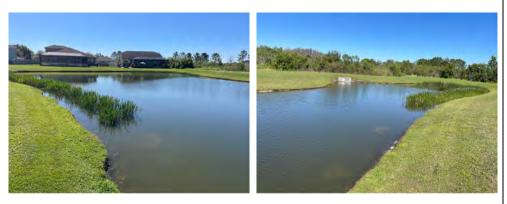

#### Pond 62

#### **Comments:**

Site Looks Good

Continue monitoring and targeting Pennywort as it appears.

#### Pond 63

#### **Comments:**

Site Looks Good

Image on the left shows a cluster of native beneficial species of Canna & Water lilies.

Native aquatic plants spreading naturally across the edge of the pond.