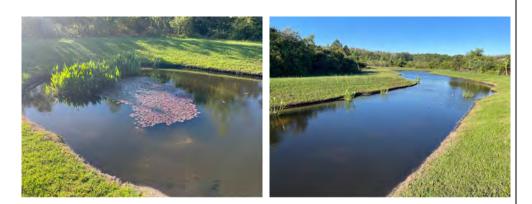

#### Pond 64

#### **Comments:**

**Requires Attention** 

Awaiting path for boat and trailer. Minimal algae present along with cattails around the pond.

Able treat with ATV from one side of pond through current access.

## Pond 65

#### **Comments:**

Site Looks Good

Trace amount of algae treated.

www.AdvancedAquatic.com