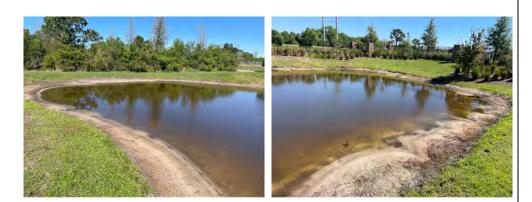

#### Pond 64

#### **Comments:**

**Requires Attention** 

Awaiting path for boat and trailer. Minimal algae present along with cattails around the pond.

Able treat with ATV from one side of pond through current access.

## Pond 65

#### **Comments:**

Site Looks Good

Trace amount of algae treated.

www.AdvancedAquatic.com