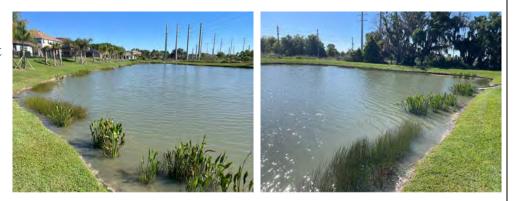

#### Pond 64

#### **Comments:**

**Requires Attention** 

Awaiting path for boat and trailer. Minimal algae present along with cattails around the pond.

Able treat with ATV from one side of pond through current access.