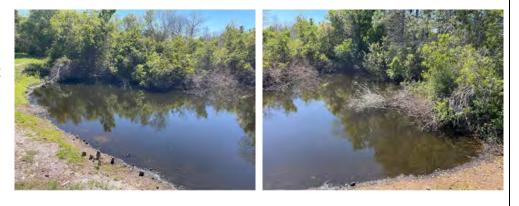

#### Pond 64

#### **Comments:**

**Requires Attention** 

Awaiting path for boat and trailer. Minimal algae present along with cattails around the pond.

Able treat with ATV from one side of pond through current access.