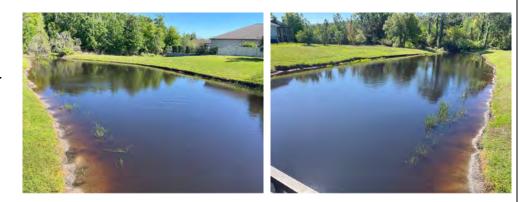

#### Pond 66

#### **Comments:**

Site Looks Good

Trace amount of algae treated.