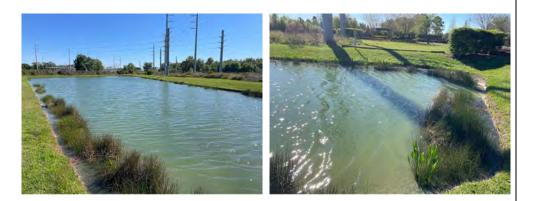

#### **Pond 72**

#### **Comments:**

Treatment In Progress

Algae bloom present and treated 3/19/24.

## Pond 73

#### **Comments:**

Site Looks Good

Trace amount of algae treated.