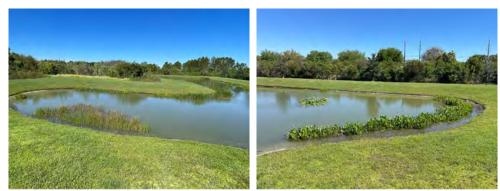

#### **Pond 76**

#### **Comments:**

Normal Growth Observed

Continue spot spraying invasive Pennywort in between native aquatic plants.

#### <u>Pond 77</u>

#### **Comments:**

Site Looks Good

Continue targeting invasive Pennywort and Alligator weed in and around the native aquatic plants.

www.AdvancedAquatic.com