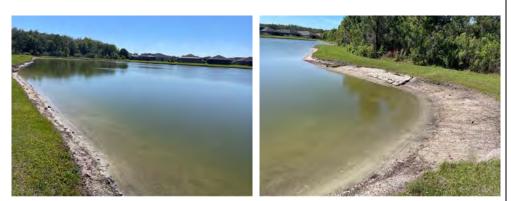

#### Pond 64

#### **Comments:**

**Requires Attention** 

Awaiting path for boat and trailer. Minimal algae present along with cattails around the pond.

Able treat with ATV from one side of pond through current access.

## Pond 65

#### **Comments:**

Site Looks Good

Trace amount of algae treated.

www.AdvancedAquatic.com