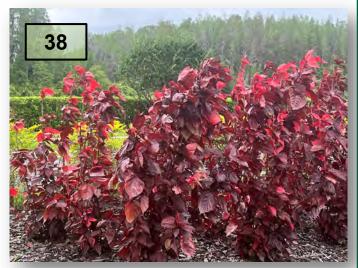

38. Cut down the Copperleaf in half in the center island at the Windsor entrance(pic 38)

39. Eradicate the bed weeds throughout the Windsor entrance.

40. Attached is picture of the street tree Project Completion. All that is left is the sod install in the old tree rings. (pic 40-43)