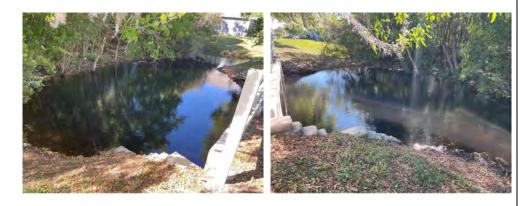

#### Pond 64

#### **Comments:**

**Requires Attention** 

Awaiting path for boat and trailer. Minimal algae present along with cattails around the pond.

Able treat with ATV from one side of pond through current access.

## Pond 65

#### **Comments:**

Site Looks Good

Trace amount of algae treated.

www.AdvancedAquatic.com