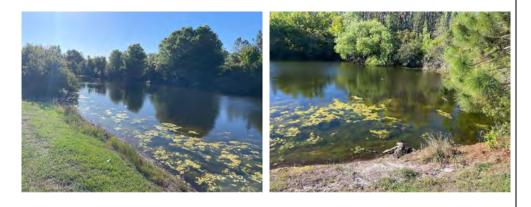

#### Pond 63

#### **Comments:**

Site Looks Good

Image on the left shows a cluster of native beneficial species of Canna & Water lilies.

Native aquatic plants spreading naturally across the edge of the pond.